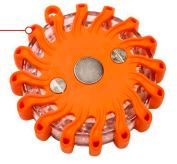

## RECHARGEABLE LED ROAD FLARE/ WARNING DISK

PRODUCT CODE: RF-R6
Esko LED road rechargeable kit of
6 units with chargers

Magnetic, fixes conveniently to steel surfaces (the flare is shaped so the magnet does not directly contact the surface no risk of scratching)

- → Just plug charger into socket in kit to recharge all 6 flares at once
- Supplied with two chargers for 12V and 230V
- + 16 ultra-bright red/orange LEDs per unit
- + IP67 weatherproof housing
- Magnetic, fixes conveniently to steel surfaces (the flare is shaped so the magnet does not directly contact the surface—no risk of scratching)
- Visible for up to 1000m
- Disc is protected by rubberised fins, shock resistant, shatterproof (can even survive being driven over!)
- + Fit to the top of a cone with the Esko RF-MM mount
- 9 user-selectable flashing patterns
- High capacity lithium-ion battery, lasts up to 60 hours depending on light pattern
- ◆ Dimensions: 35mm H x 105mm Dia
- + Weight: each flare 204g