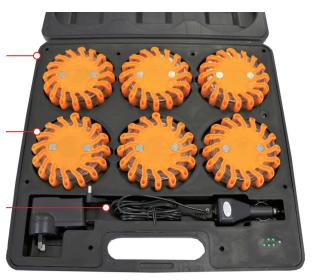

## RECHARGEABLE LED ROAD FLARE/ WARNING DISK

PRODUCT CODE: RF-R6
Esko LED road rechargeable kit of
6 units with chargers

Magnetic, fixes conveniently to steel surfaces (the flare is shaped so the magnet does not directly contact the surface no risk of scratching)

- → Just plug charger into socket in kit to recharge all 6 flares at once
- Supplied with two chargers for 12V and 230V
- + 16 ultra-bright red/orange LEDs per unit
- + IP67 weatherproof housing
- Magnetic, fixes conveniently to steel surfaces (the flare is shaped so the magnet does not directly contact the surface—no risk of scratching)
- Visible for up to 1000m
- Disc is protected by rubberised fins, shock resistant, shatterproof (can even survive being driven over!)
- + Fit to the top of a cone with the Esko RF-MM mount
- 9 user-selectable flashing patterns
- High capacity lithium-ion battery, lasts up to 60 hours depending on light pattern
- ◆ Dimensions: 35mm H x 105mm Dia
- + Weight: each flare 204g