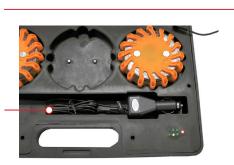

## esko

Just plug charger into socket in kit to recharge all 6 flares at once

IP67 weatherproof housing

16 ultra-bright red/ orange LEDs per unit

Supplied with two chargers for 12V and 230V