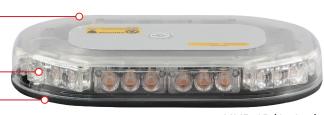

## **LED METEOR**

MMB-2B (Amber) MMB-M (Amber) High performance LED mini lightbar

Waterproof rated IP65 Voltage: 12-24V

Magnetic mount cable: maximum length of 3 metres

## PERFORMANCE FEATURES

- + High quality European design
- Excellent light output from 30 x 3W high power LEDs
- Clear visibility even in daylight—brightness SAE J845 Class I test rated
- + ECE R65 approved
- + Voltage: 12-24V
- Waterproof rated IP65
- + Shatterproof polycarbonate dome
- + Available in 2 Bolt mounting, amber (MMB-2B) and Magnetic, amber (MMB-M), or red (MMB-MR)
- Magnetic mount cable: maximum length of 3 metres
- + 26 selectable flash patterns
- + Reverse polarity protection
- -30° to +50° temperature reliability
- H 46.5mm, L 250mm, D 173mm
- 2-year warranty