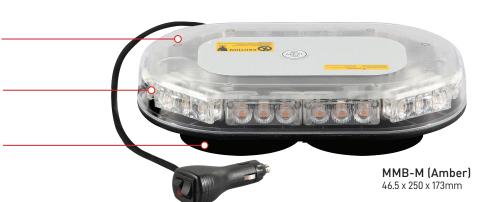

## **LED METEOR**

MMB-2B (Amber) MMB-M (Amber) High performance LED mini lightbar

Waterproof rated IP65 Voltage: 12-24V

Magnetic mount cable: maximum length of 3 metres

## PERFORMANCE FEATURES

- + High quality European design
- Excellent light output from 30 x 3W high power LEDs
- Clear visibility even in daylight—brightness SAE J845 Class I test rated
- + ECE R65 approved
- + Voltage: 12-24V
- Waterproof rated IP65
- + Shatterproof polycarbonate dome
- + Available in 2 Bolt mounting, amber (MMB-2B) and Magnetic, amber (MMB-M), or red (MMB-MR)
- Magnetic mount cable: maximum length of 3 metres
- + 26 selectable flash patterns
- + Reverse polarity protection
- -30° to +50° temperature reliability
- H 46.5mm, L 250mm, D 173mm
- 2-year warranty