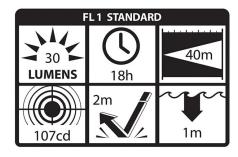

## esko

Sharp focused 30 lumen light output, illuminates 40m

Ultra-compact, powerful light output designed to illuminate in tight spaces

Penlight is cETLus, ATEX, IECEx and MSHA listed Intrinsically Safe

## **PERFORMANCE FEATURES**

- Penlight is cETLus, ATEX, IECEx and MSHA listed Intrinsically Safe
- Ultra-compact, powerful light output designed to illuminate in tight spaces
- → Sharp focused 30 lumen light output, illuminates 40m
- + CREE® LED technology, 50,000+ hours LED life
- Momentary or constant-on beam

- + Engineered polymer housing
- + Single tail switch
- → Waterproof IP-67 rated
- + Impact & chemical resistant
- + Built-in pocket/belt clip
- Powered by 2 AAA batteries (included)