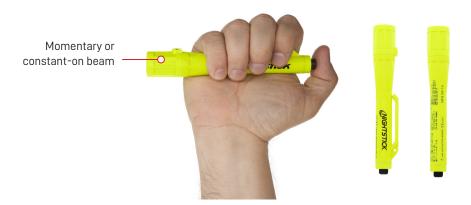

## **PERFORMANCE FEATURES**

- Penlight is cETLus, ATEX, IECEx and MSHA listed Intrinsically Safe
- Ultra-compact, powerful light output designed to illuminate in tight spaces
- → Sharp focused 30 lumen light output, illuminates 40m
- + CREE® LED technology, 50,000+ hours LED life
- Momentary or constant-on beam