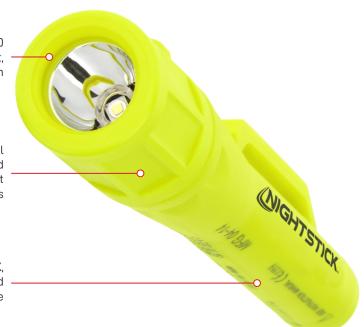

## **PERFORMANCE FEATURES**

- Penlight is cETLus, ATEX, IECEx and MSHA listed Intrinsically Safe
- Ultra-compact, powerful light output designed to illuminate in tight spaces
- → Sharp focused 30 lumen light output, illuminates 40m
- + CREE® LED technology, 50,000+ hours LED life
- Momentary or constant-on beam

- + Engineered polymer housing
- + Single tail switch
- → Waterproof IP-67 rated
- + Impact & chemical resistant
- + Built-in pocket/belt clip
- Powered by 2 AAA batteries (included)