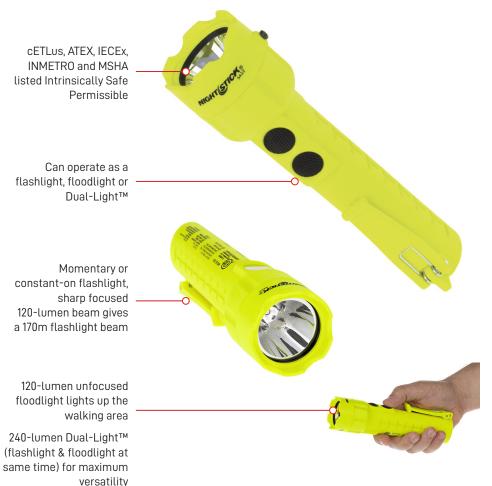

## PERFORMANCE FEATURES

- + cETLus, ATEX, IECEx, INMETRO and MSHA listed Intrinsically Safe Permissible
- + Can operate as a flashlight, floodlight or Dual-Light™
- Momentary or constant-on flashlight, sharp focused 120-lumen beam gives a 170m flashlight beam
- + 120-lumen unfocused floodlight lights up the walking area
- 240-lumen Dual-Light™ (flashlight & floodlight at same time) for maximum versatility