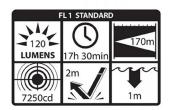

## PERFORMANCE FEATURES

- + cETLus, ATEX, IECEx, INMETRO and MSHA listed Intrinsically Safe Permissible
- + Can operate as a flashlight, floodlight or Dual-Light™
- Momentary or constant-on flashlight, sharp focused 120-lumen beam gives a 170m flashlight beam
- + 120-lumen unfocused floodlight lights up the walking area
- 240-lumen Dual-Light™ (flashlight & floodlight at same time) for maximum versatility

- + CREE® LED technology, 50,000+ hours LED life
- Dual body switches
- Waterproof IP-X7 rated
- Impact and chemical resistant
- Built-in pocket/belt clip
- Includes removable lanyard
- + 3 AA batteries (not included)
- + Limited Lifetime Warranty