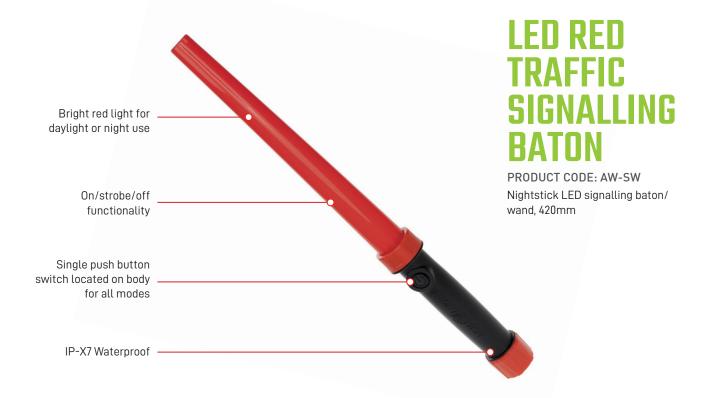

## PERFORMANCE FEATURES

- + Bright red light for daylight or night use
- On/strobe/off functionality
- + Single push button switch located on body for all modes
- IP-X7 Waterproof
- + Lightweight for long use
- + Impact and chemical resistant
- + Powered by 3 AAA batteries (included)
- + 1 Year Limited Warranty
- + Smart blister card packaging
- + Length 420 mm