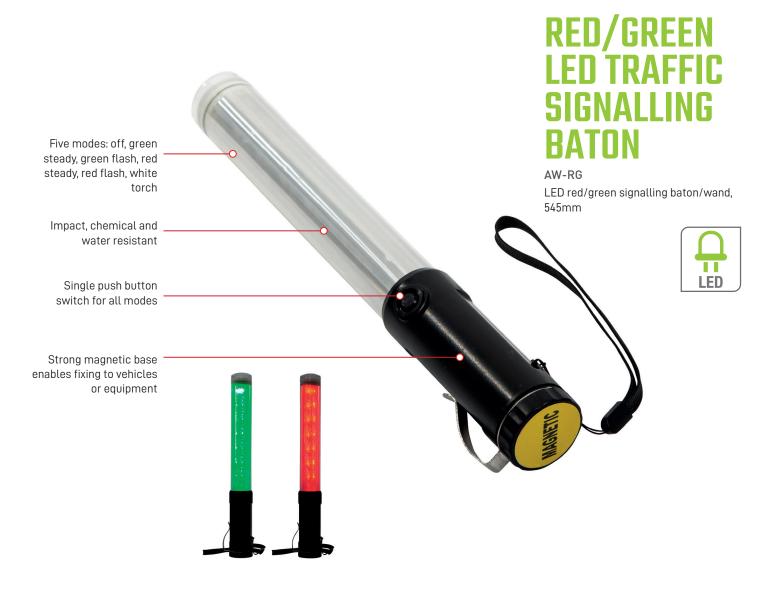

## **PERFORMANCE FEATURES**

- Five modes: off, green steady, green flash, red steady, red flash, white torch
- + Single push button switch for all modes
- Strong magnetic base enables fixing to vehicles or equipment
- + Impact, chemical and water resistant
- Ideal length (310mm) to operate through a vehicle window, dia 50mm
- + Requires 3 type AA batteries (not included)