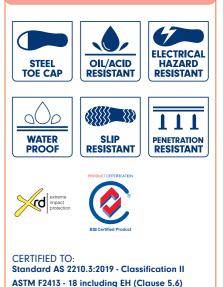

Made to withstand the roughest and toughest working environments, the #024 are wide-fitting gumboots with a steel penetration-resistant midsole.

- · Grey safety gumboot made to withstand harsh working environments like underground mining
- · Steel toe cap and steel penetration-resistant midsole for maximum protection
- · Made from a PVC/nitrile compound that is chemical, oil and acid resistant
- · Soft metatarsal pad to reduce pressure and stress on the delicate metatarsal bones of your feet allowing full flexibility
- Removable Comfort Arch footbed with XRD® Extreme Impact Protection forepart insert provides superior comfort
- Anti-bacterial, washable and breathable footbed
- · Wide fit and a heavy-duty tread base for extra stability and a sole pattern that resists clogging, providing superior grip in most conditions
- · Distinctive upper pattern provides vulnerable areas with greater cut and abrasion resilience
- · Reinforced ankle, heel and instep, and rear kick off lip
- · Knit lining for comfort
- · Ergonomically engineered toe spring reduces wearer fatigue
- Made in Tasmania

## MEN'S SIZES 5-13

**#024** 

PENETRATION RESISTANT STEEL MIDSOLE SLIP AND ABRASION RESISTANT LUXURY COMFORT ARCH FOOTBED

Refer to **blundstone.co.nz** for further details of the 30 day comfort guarantee and the manufacturers warranty