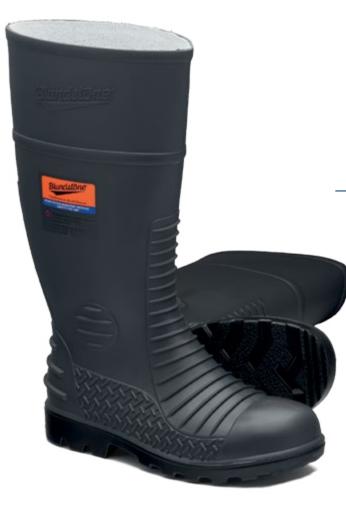

Made to withstand the roughest and toughest working environments, the #024 are wide-fitting gumboots with a steel penetration-resistant midsole.

- · Grey safety gumboot made to withstand harsh working environments like underground mining
- · Steel toe cap and steel penetration-resistant midsole for maximum protection
- · Made from a PVC/nitrile compound that is chemical, oil and acid resistant
- · Soft metatarsal pad to reduce pressure and stress on the delicate metatarsal bones of your feet allowing full flexibility
- Removable Comfort Arch footbed with XRD® Extreme Impact Protection forepart insert provides superior comfort
- Anti-bacterial, washable and breathable footbed
- · Wide fit and a heavy-duty tread base for extra stability and a sole pattern that resists clogging, providing superior grip in most conditions
- · Distinctive upper pattern provides vulnerable areas with greater cut and abrasion resilience
- · Reinforced ankle, heel and instep, and rear kick off lip
- · Knit lining for comfort
- · Ergonomically engineered toe spring reduces wearer fatigue
- Made in Tasmania

## GREY PVC/NITRILE

## MEN'S SIZES 5-13

**#024** 

PENETRATION RESISTANT STEEL MIDSOLE SLIP AND ABRASION RESISTANT LUXURY COMFORT ARCH FOOTBED

Refer to **blundstone.co.nz** for further details of the 30 day comfort guarantee and the manufacturers warranty