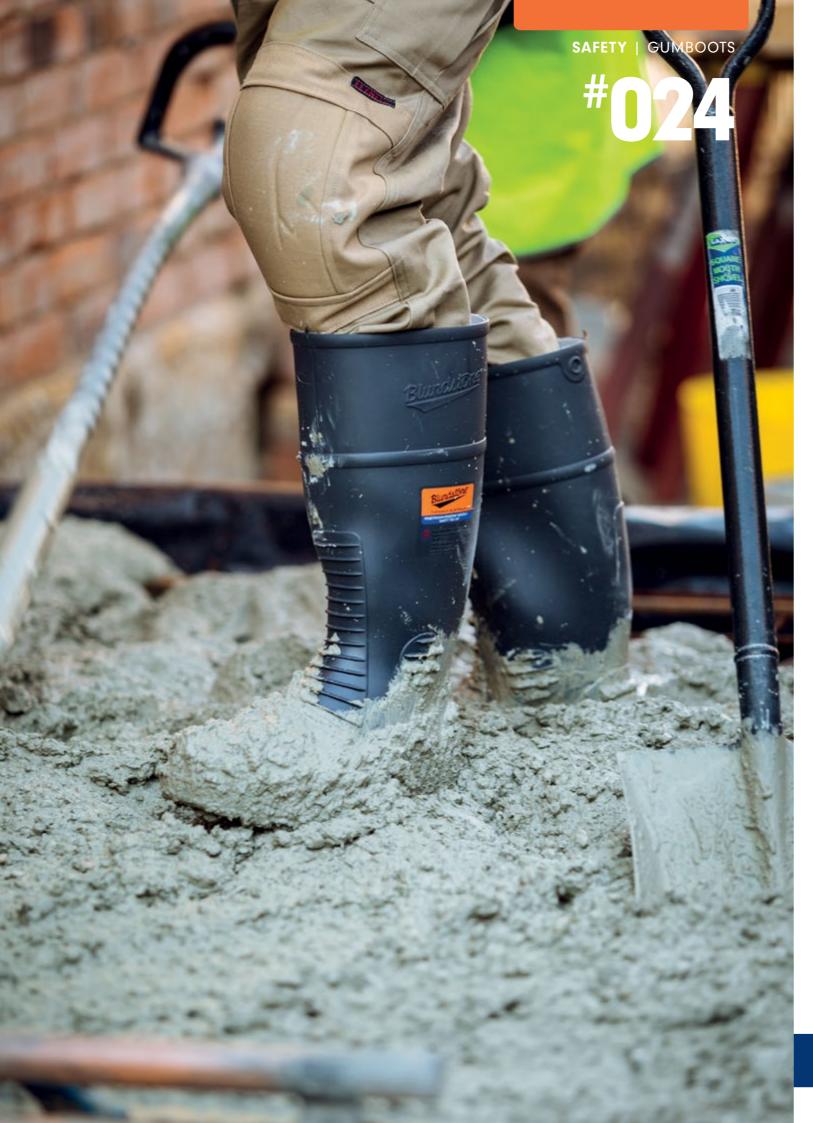

Made to withstand the roughest and toughest working environments, the #024 are wide-fitting gumboots with a steel penetration-resistant midsole.

- · Grey safety gumboot made to withstand harsh working environments like underground mining
- · Steel toe cap and steel penetration-resistant midsole for maximum protection
- · Made from a PVC/nitrile compound that is chemical, oil and acid resistant
- · Soft metatarsal pad to reduce pressure and stress on the delicate metatarsal bones of your feet allowing full flexibility
- Removable Comfort Arch footbed with XRD® Extreme Impact Protection forepart insert provides superior comfort
- Anti-bacterial, washable and breathable footbed
- · Wide fit and a heavy-duty tread base for extra stability and a sole pattern that resists clogging, providing superior grip in most conditions
- · Distinctive upper pattern provides vulnerable areas with greater cut and abrasion resilience
- · Reinforced ankle, heel and instep, and rear kick off lip
- · Knit lining for comfort
- · Ergonomically engineered toe spring reduces wearer fatigue
- Made in Tasmania

## **SAFETY** | GUMBOOTS