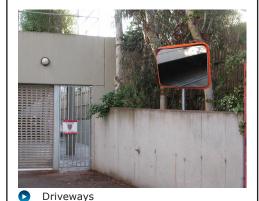

#### **Suitable Uses**

- Road and Traffic Safety
- Extreme Weather Conditions
- Coastal Environments
- Driveways and Carparks
- Outdoor Security aound Buildings
- Security Checkpoints and Boarder Control

### Situation Images:

Industrial Safety

Projectile Prone Areas

DuraVision™ Mirror Systems

Find our more about the great range of DuraVision Mirror Systems at our website...

www.duravision.net