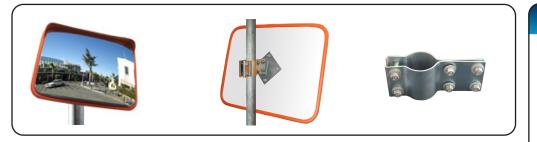

### **Rectangular DeLuxe Stainless Steel**

The Deluxe Stainless Steel Rectangular mirror has a vinyl celuka back and powder coated steel orange hood and orange extrusion for enhanced visibility. The stainless steel face is virtually unbreakable and makes it ideal in traffic situations where vandalism or projectile objects are a problem.

### **Features**

- 304 grade 18 gauge stainless steel mirror face
- Large radius of curvature for minimum distance distortion
- Outdoor vinyl celuka back
- Orange powder coated hood
- Orange vinyl extrusion
- Outdoor strength pole mount fittings to fit 75mm dia. pole
- Wall mounting adaptor available