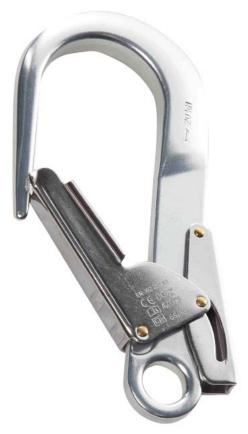

## **ZEUS ALU**

FORGED ALUMINIUM SCAFFHOOK

## PJ596

Scaffhook for quick attachment to scaffolding units.

RATING: 22kN

LIFESPAN: 10 Years

**CERTIFICATION:** EN 362 CE

 $\ensuremath{\mathsf{EN}}$  362:2004 Personal protective equipment against falls from a height. Connectors

## **PRODUCT FEATURES**

- Forged aluminium
- Large size.
- Double locking type gate opening.