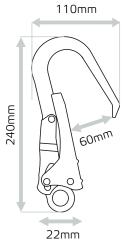

-----

| MODEL  | SIZE | WEIGHT (G) | DIMENSIONS                  | MATERIAL         | RATING (KG) |
|--------|------|------------|-----------------------------|------------------|-------------|
| PJ-596 |      | 480g       | 240 110mm with 60mm opening | Forged aluminium | 22kN        |