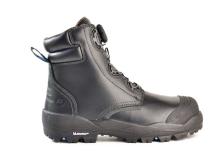

# RANGER BOA

# 804-65013

Sizes UK3-14

Range Helix

**Colour** Black

**Description** Premium 6" Boa lace ankle boot with steel safety toecap.

FIT FOR LIFE WITH BOA: The BOA Fit System dials and laces

are guaranteed for the lifetime of the product on which they are intergrated.

#### **BOOT DETAILS**

| Industry        | Mining, Construction,<br>Landscaping |
|-----------------|--------------------------------------|
| Construction    | Injected                             |
| Upper Material  | Nubuck Leather                       |
| Lining Material | Cool Comfort                         |
| Insole          | Polyurethane                         |
| Safety Toe Cap  | Steel                                |
| Midsole         | Polyurethane                         |
| Outsole         | Rubber                               |