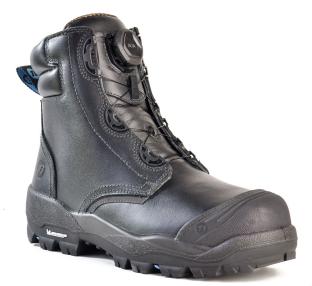

# RANGER BOA

# 804-65013

Sizes UK3-14

Range Helix

**Colour** Black

**Description** Premium 6" Boa lace ankle boot with steel safety toecap.

FIT FOR LIFE WITH BOA: The BOA Fit System dials and laces

are guaranteed for the lifetime of the product on which they are intergrated.

#### **BOOT DETAILS**

| Industry        | Mining, Construction,<br>Landscaping |
|-----------------|--------------------------------------|
| Construction    | Injected                             |
| Upper Material  | Nubuck Leather                       |
| Lining Material | Cool Comfort                         |
| Insole          | Polyurethane                         |
| Safety Toe Cap  | Steel                                |
| Midsole         | Polyurethane                         |
| Outsole         | Rubber                               |