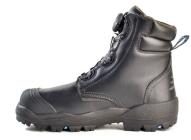

# RANGER BOA

# 804-65013

Sizes UK3-14

Range Helix

**Colour** Black

**Description** Premium 6" Boa lace ankle boot with steel safety toecap.

FIT FOR LIFE WITH BOA: The BOA Fit System dials and laces

are guaranteed for the lifetime of the product on which they are intergrated.

#### **BOOT DETAILS**

| Industry        | Mining, Construction,<br>Landscaping |
|-----------------|--------------------------------------|
| Construction    | Injected                             |
| Upper Material  | Nubuck Leather                       |
| Lining Material | Cool Comfort                         |
| Insole          | Polyurethane                         |
| Safety Toe Cap  | Steel                                |
| Midsole         | Polyurethane                         |
| Outsole         | Rubber                               |