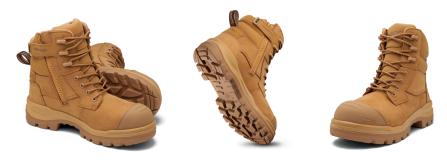

The pinnacle of our RotoFlex Range, the wheat #8560 combines world-leading design, an all-new comfort system and composite toe protection with all the legendary Blundstone durability you know and love.

- Wheat water-resistant nubuck leather upper safety boot—150mm height
- 7 eyelet lace up with unique metal free, friction resistant lace rings
- Laces are manufactured from recycled PET
- Durable, heavy duty zip with industrial grade zip fastener
- New lining made from recycled PET offers moisture wicking and long lasting performance
- Streamlined TPU to e guard for added leather protection

UNISEX WHEAT NUBUCK ZIP SIDED 150mm HEIGHT