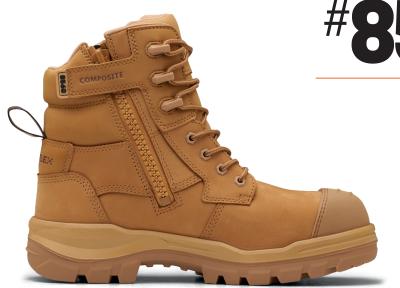

The pinnacle of our RotoFlex Range, the wheat #8560 combines world-leading design, an all-new comfort system and composite toe protection with all the legendary Blundstone durability you know and love.

- Wheat water-resistant nubuck leather upper safety boot—150mm height
- 7 eyelet lace up with unique metal free, friction resistant lace rings
- Laces are manufactured from recycled PET
- Durable, heavy duty zip with industrial grade zip fastener
- New lining made from recycled PET offers moisture wicking and long lasting performance
- Streamlined TPU to e guard for added leather protection

UNISEX WHEAT NUBUCK ZIP SIDED 150mm HEIGHT