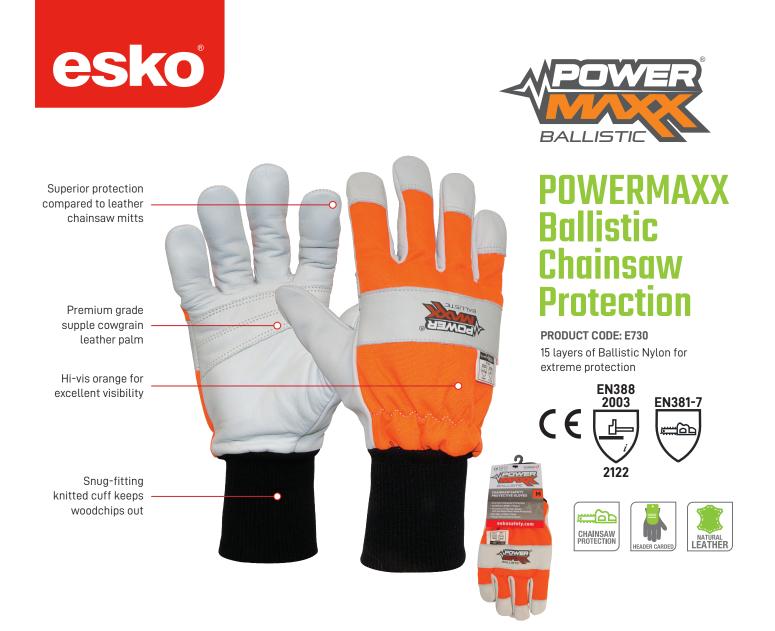

## **PERFORMANCE FEATURES**

- + Extreme Chainsaw Protection
- In accidental contact, 15 layers of Ballistic Nylon create a solid lock and halt the running chain, limiting injury to the wearer's hand.
- Certified to EN381-7 Class 1
- Protection to 20m/s (4m/s higher than the industry standard)
- + Same level of protection for both left and right handers
- + Premium grade supple cowgrain leather palm
- Snug-fitting knitted cuff keeps woodchips out
- Superior protection compared to leather chainsaw mitts
- + Hi-vis orange for excellent visibility
- + Sizes: S 2XL