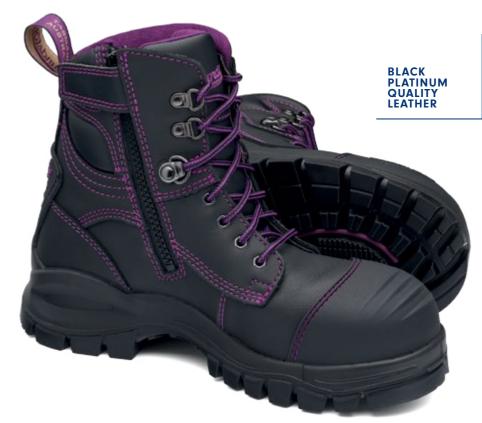

The #897 is a women's safety boot specially built for hard work. That's why it's got a water-resistant upper, heat-resistant rubber sole and all the comfort features to be make it ideal for long days at work.

- Black water-resistant leather upper -150mm height
- Comfort fit designed specifically for women
- · Breathable, anti-bacterial lining
- YKK heavy duty zip with zip fastener
- 7 eyelet lace up with lace locking device
- Moulded TPU bump cap for added abrasion protection
- Padded collar and tongue
- Low density shock absorbing PU midsole
- Rubber outsole designed to specifically increase slip resistance in varied environments
  - oil, acid and organic fat resistant
  - outsole heat resistant to 300°C
- XRD® Extreme Impact Protection inserted into both the heel and forepart construction
- Comfort Arch PU footbed with XRD® Technology for supreme impact protection
- · Steel shank-ensures correct step flex point, assists with torsional stability
- Broad fitting Type 1 steel toe cap tested to resist a 200 joule impact

**#897** 

women's sizes

5-11

**GENUINE WOMEN'S FIT** 

WATER RESISTANT UPPER

**LUXURY COMFORT ARCH FOOTBED** 

CERTIFIED TO: Standard AS 2210.3:2019 ASTM F2413 - 18 including EH (Clause 5.6)

Refer to **blundstone.co.nz** for further details of the 30 day comfort guarantee and the manufacturers warrant