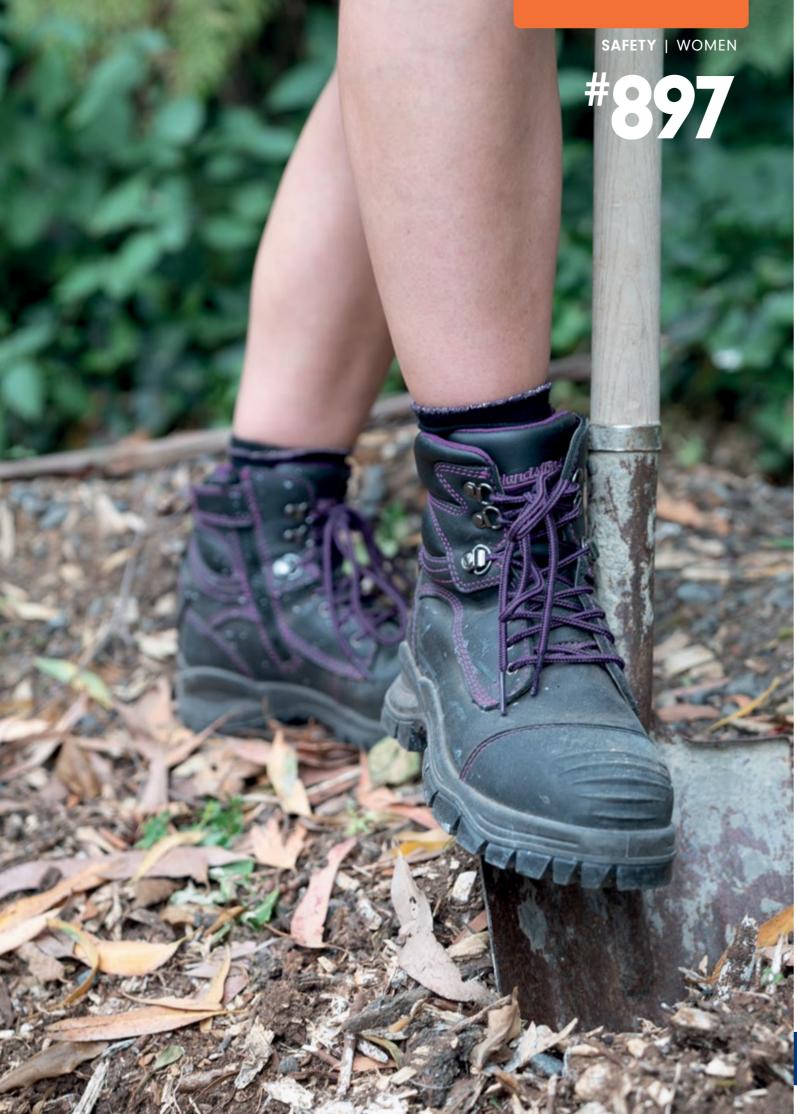

The #897 is a women's safety boot specially built for hard work. That's why it's got a water-resistant upper, heat-resistant rubber sole and all the comfort features to be make it ideal for long days at work.

- Black water-resistant leather upper -150mm height
- Comfort fit designed specifically for women
- · Breathable, anti-bacterial lining
- YKK heavy duty zip with zip fastener
- 7 eyelet lace up with lace locking device
- Moulded TPU bump cap for added abrasion protection
- Padded collar and tongue
- Low density shock absorbing PU midsole
- Rubber outsole designed to specifically increase slip resistance in varied environments
  - oil, acid and organic fat resistant
  - outsole heat resistant to 300°C
- XRD® Extreme Impact Protection inserted into both the heel and forepart construction
- Comfort Arch PU footbed with XRD® Technology for supreme impact protection
- · Steel shank-ensures correct step flex point, assists with torsional stability
- Broad fitting Type 1 steel toe cap tested to resist a 200 joule impact