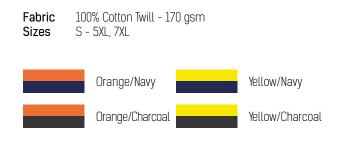

## MENS INDUSTRIAL L/S SHIRT zw122

- 170 gsm mid weight cotton twill to keep you cool while still being tough enough for any job
- Underarm and upper back mesh vent inserts
- Triple stitched seams
- Two chest pockets with button closures and pen partition
- Extended curve shirt back hem