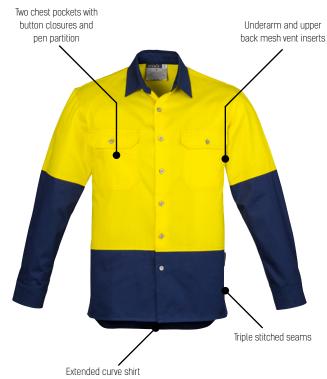

## MENS INDUSTRIAL L/S SHIRT zw122

- 170 gsm mid weight cotton twill to keep you cool while still being tough enough for any job
- Underarm and upper back mesh vent inserts
- Triple stitched seams
- Two chest pockets with button closures and pen partition
- Extended curve shirt back hem

Extended curve shir back hem

ALL MEASUREMENTS ARE APPROXIMATE AND ARE FOR REFERENCE ONLY. COLOURS ARE REPRODUCED AS CLOSELY AS PRINTING ALLOWS.