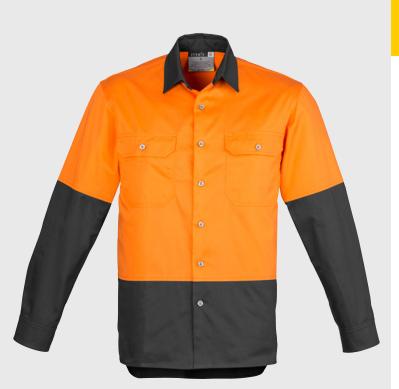

## MENS INDUSTRIAL L/S SHIRT zw122

- 170 gsm mid weight cotton twill to keep you cool while still being tough enough for any job
- Underarm and upper back mesh vent inserts
- Triple stitched seams
- Two chest pockets with button closures and pen partition
- Extended curve shirt back hem