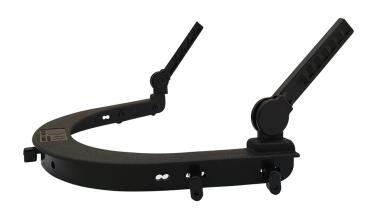

# **VISOR HOLDER**

**SKU:** 5110-VH

**Categories:** Face Shields and Visors, Hard Hats

#### **FEATURES**

- Visor Holder compatible with all Workforce Hard Hats and Ora Face Shields
- Moveable clips also make this compatible with many other face shield brands.
- This visor holder is able to be clipped into most Helmet Muff brackets and comes with 2 different arm options included
- Attached to hard hats via hard hat muffs (111217, 111417) or visor holder brackets (5110-VHB))