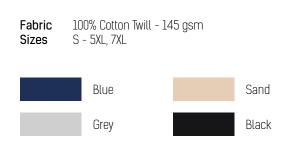

## MENS LIGHTWEIGHT TRADE S/S SHIRT zw120

- 145 gsm lightweight cotton twill to keep you cool in the hottest environments
- Triple stitched seams
- Three large chest pockets with pen partition
- Mobile phone pocket
- Underarm vent eyelets
- Extended curve shirt back
- Centre back yoke pleat