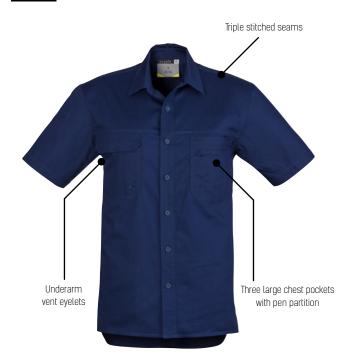

## MENS LIGHTWEIGHT TRADE S/S SHIRT zw120

- 145 gsm lightweight cotton twill to keep you cool in the hottest environments
- Triple stitched seams
- Three large chest pockets with pen partition
- Mobile phone pocket
- Underarm vent eyelets
- Extended curve shirt back
- Centre back yoke pleat