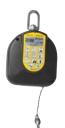

### **DESCEND**

WINCH WITH PULLEY & MOUNTING BRACKET

#### WD00CM/200

The ZERO® Descend is a lifting and lowering rescue device with automatic braking ideal for confined space work.

**KEVLITE** 

KEVLAR WEBBING RETRACTABLE LANYARD 6M