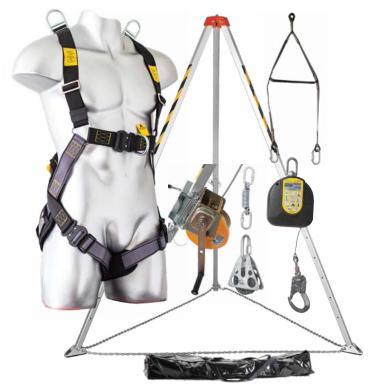

#### **CKA100**

The ZERO® Abyss Confined Space Kit provides all the basic requirements for safe confined space entry and rescue capability.

The AllTrade Rescue Harness is versatile and functional for a range of work including rescue capabilities with forged steel rescue loops on the shoulders. The ZERO® Descend rescue winch provides supports for raising and lowering with automatic breaking and the ZERO® Kevlite retractable lanyard provides fall arrest back up. The kit is completed with a ZERO® Spreader bar for a safe recovery, ZERO® Pinnacle Exo helmet and ZERO® Pod PVC tripod bag.

## KIT INCLUDES

### ALLTRADE

ALL PURPOSE / CONFINED SPACE AND RESCUE HARNESS

#### HAS0179

The AllTrade Rescue Harness is versatile and functional for a range of work both at height and in confined spaces.

# **DESCEND MATE**

ALUMINIUM TRIPOD WITH CHAIN & BAG

#### TDOOAX

The ZERO® Descend Mate Aluminium Tripod is a multifunctional tool for lifting loads, assisting in access to confined spaces, as well as for securing and rescuing people.

### **DESCEND**

WINCH WITH PULLEY & MOUNTING BRACKET

#### WD00CM/200

The ZERO® Descend is a lifting and lowering rescue device with automatic braking ideal for confined space work.

**KEVLITE** 

KEVLAR WEBBING RETRACTABLE LANYARD 6M

#### **SPREADER BAR**

SPREADER BAR WITH **CARABINERS** 

CS00W1

**POD BAG** PVC TRIPOD BAG

AX016

This product is subject to a 6 monthly detailed inspection. A rescue plan shall be in place to deal with any emergencies that could arise.