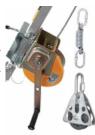

### **DESCEND**

WINCH WITH PULLEY & MOUNTING BRACKET

#### WD00CM/200

The ZERO® Descend is a lifting and lowering rescue device with automatic braking ideal for confined space work.

**KEVLITE** 

KEVLAR WEBBING RETRACTABLE LANYARD 6M