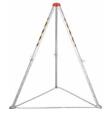

# **DESCEND MATE**

ALUMINIUM TRIPOD WITH CHAIN & BAG

#### TDOOAX

The ZERO® Descend Mate Aluminium Tripod is a multifunctional tool for lifting loads, assisting in access to confined spaces, as well as for securing and rescuing people.