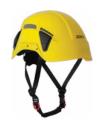

#### **PINNACLE**

VENTED MULTI-IMPACT TESTED HELMET

### ZPE01

A light and comfortable design for industrial, construction, work at heights and abseil use. Includes slots for cap attached ear protectors and capacity for direct fit visors.