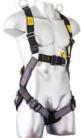

### ALLTRADE

ALL PURPOSE / CONFINED SPACE AND RESCUE HARNESS

#### HAS0179

The AllTrade Rescue Harness is versatile and functional for a range of work both at height and in confined spaces.