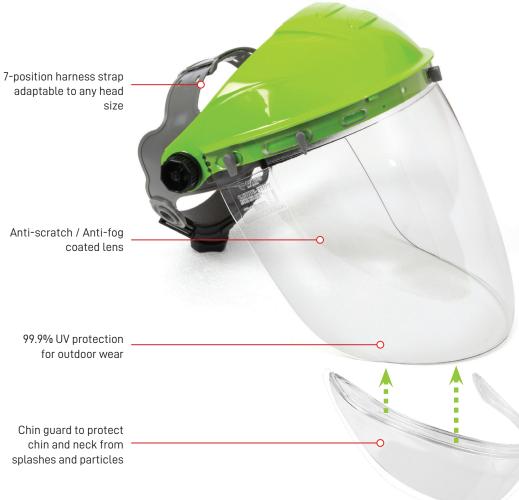

## BROWGUARD & VISOR COMBO

TS-BGVC

Ratchet adjustable browguard and visor combo

TS-VCG

Chin guard to protect chin and neck from splashes and particles

## **PERFORMANCE FEATURES**

- Certified to AS/NZS 1337.1 for extra high impact protection - 190m/s
- Anti-scratch / Anti-fog coated lens
- 99.9% UV protection for outdoor wear
- + Ratchet-adjustment headgear
- 7-position harness strap adaptable to any head size
- + 3-position crown angle adjustment

## VISOR CHINGUARD PERFORMANCE FEATURES

TS-VCG

- + Simply press-fits to the visor
- **+** Extra protection to the chin and neck from splashes and particles
- + Crystal clear polycarbonate