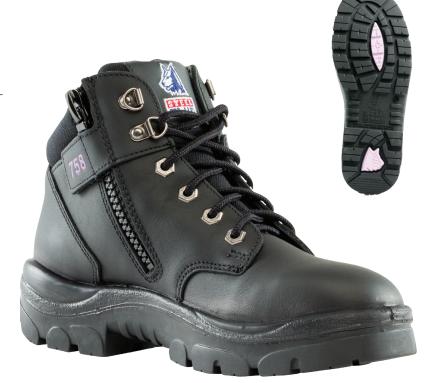

# Description

95mm hiker-style zip and lace-up ankle boot with padded collar and tongue, plus scuff cap.

# Upper Materials

Cowhide water resistant full-grain leather and stitched with Nylon thread. Non-corrosive lacing.

# Toe Cap

200J Safety Steel.

#### Outsole

Anti-static Thermoplastic Urethane (TPU) outsole for superior wear properties. Heat resistant to 130°C.

# Trisole® Comfort Technology Soling System

The Steel Blue Trisole® Comfort Technology is a patented three density soling system that offers a high level of comfort, shock absorbency and energy return. The system uses PORON® as energy absorbing pads under the pressure points of the foot to give the wearer superior comfort and offers similar shock absorbency and comfort to sports footwear.