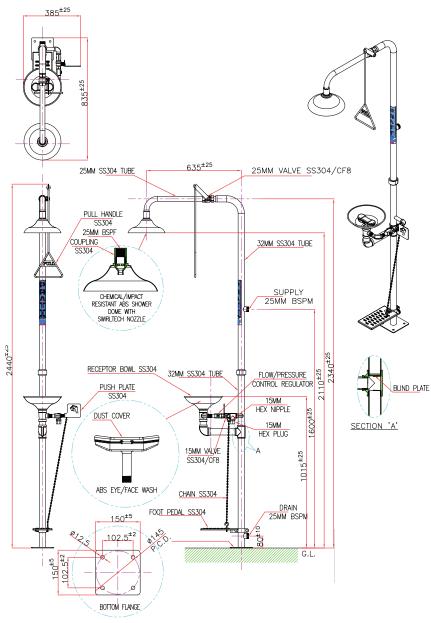

## PRATT COMBINATION SHOWER WITH EYE & FACE WASH WITH BOWL & FOOT TREADLE

# PRATT COMBINATION SHOWER WITH EYE & FACE WASH WITH BOWL & FOOT TREADLE

| TECHNICAL INFORMATION                        |                                                                       |
|----------------------------------------------|-----------------------------------------------------------------------|
| INLET CONNECTION                             | 25mm BSPM                                                             |
| WATER SUPPLY-LINE SIZE                       | 25mm *Must be hydraulically sized to meet requirements.               |
| OUTLET CONNECTION                            | 25mm BSPM                                                             |
| MINIMUM PERFORMANCE REQUIREMENTS             | 210kPa / 30PSI *Caution should be taken when pressure exceeds 550 kPa |
| FLOW OUTPUT (AT MIN PERFORMANCE REQUIREMENT) | Shower 80 LPM Eye Wash 15 LPM Eye-Face Wash 30 LPM                    |
| WEIGHT(KG)                                   | 18                                                                    |
| DIMENSIONS (CM)                              | 122 X 19 X 37                                                         |