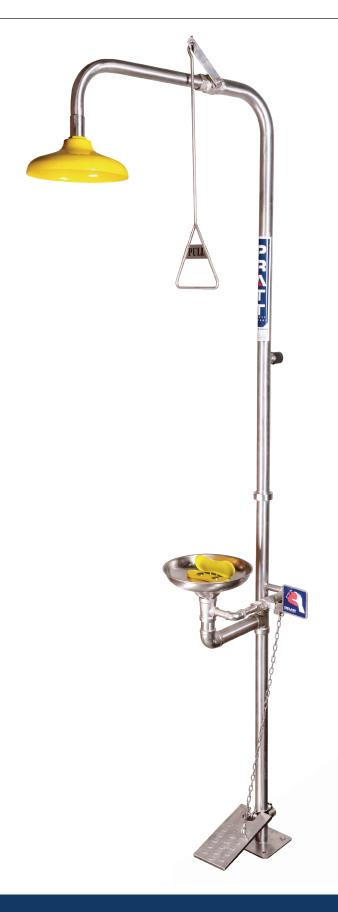

## PRATT COMBINATION SHOWER WITH EYE & FACE WASH WITH BOWL & FOOT TREADLE

#### **FEATURES**

- Shower stanchion and fittings are 304SS
- ABS Chemical/Impact Resistant Shower Head
- Stainless Steel Eye Wash Bowl
- Hand and Foot Operated via Push Handle, Foot Treadle and Pull Rod
- ABS Eye/Face Wash Nozzle Assembly