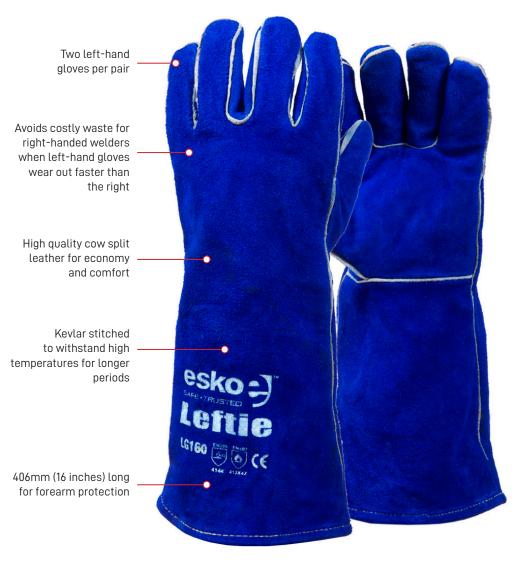

## LEFTIE LEFT HAND WELDERS GLOVE

LG160

ESKO Leftie Kevlar stitched glove—two left-hand gloves per pair, 406mm

## **PERFORMANCE FEATURES**

- + Two left-hand gloves per pair
- Avoids costly waste for right-handed welders when left-hand gloves wear out faster than the right
- High quality cow split leather for economy and comfort
- Kevlar stitched to withstand high temperatures for longer periods
- + Lined and welted
- Reinforced palm to first finger for added durability
- + 406mm (16 inches) long for forearm protection
- + Size: One size fits all