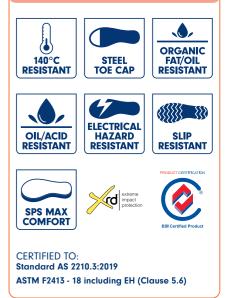

The #318 is a durable, value-for-money safety boot. With a steel toe cap, heavy-duty zip and Comfort Air footbed, it combines comfort and safety in the one package.

- Wheat nubuck zip side safety boot-135mm height
- High quality, anti-bacterial comfort lining
- · Toe guard for extra durability
- SPS Max-XRD® Technology in the heel strike zone for increased impact protection
- PU midsole and TPU outsole highly resistant to hydrolysis and microbial attack - oil, acid & organic fat resistant - heat resistant to 140°C
  - slip resistant
- · Comfort Air PU footbed which is anti-bacterial, breathable and washable
- · Ergonomically engineered toe spring for reduced wearer fatigue
- · Steel shank-ensures correct step flex point, assists with torsional stability
- Full heel breast with arch support for ladder and gantry safety
- · Electrical hazard resistant
- Broad fitting Type 1 steel toe cap tested to resist a 200 joule impact