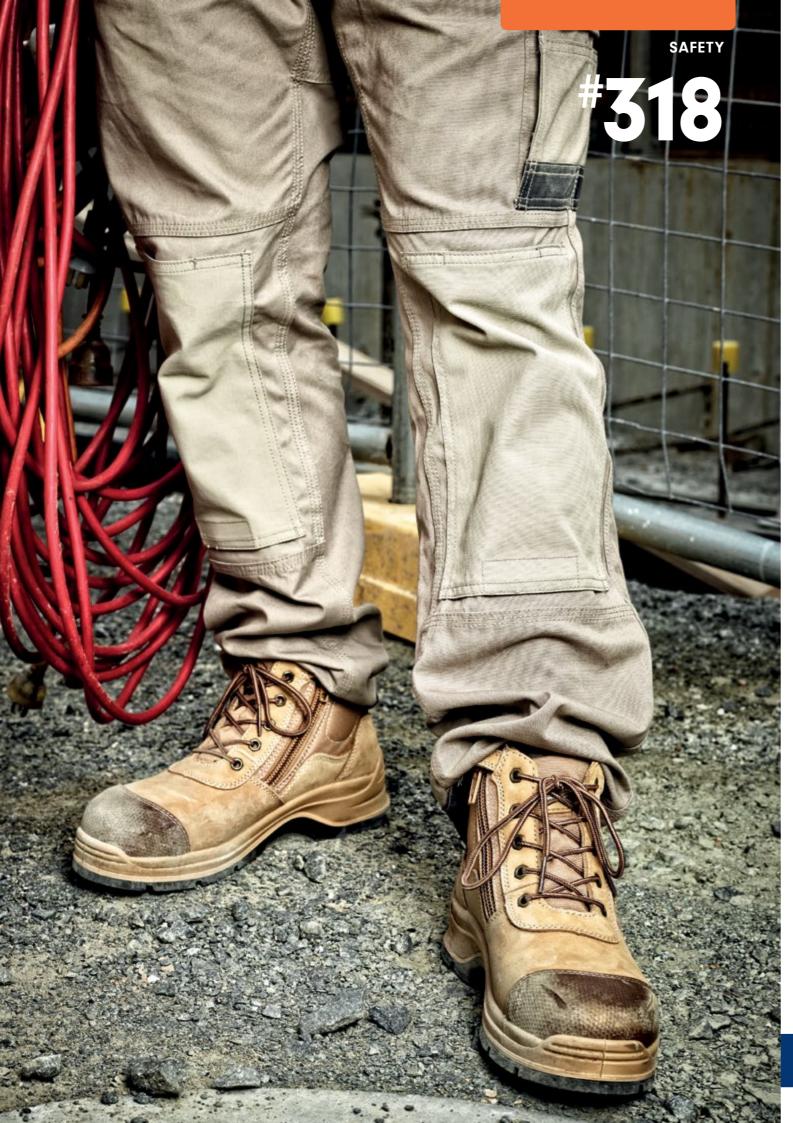

The #318 is a durable, value-for-money safety boot. With a steel toe cap, heavy-duty zip and Comfort Air footbed, it combines comfort and safety in the one package.

- Wheat nubuck zip side safety boot-135mm height
- High quality, anti-bacterial comfort lining
- · Toe guard for extra durability
- SPS Max-XRD® Technology in the heel strike zone for increased impact protection
- PU midsole and TPU outsole highly resistant to hydrolysis and microbial attack - oil, acid & organic fat resistant - heat resistant to 140°C
  - slip resistant
- · Comfort Air PU footbed which is anti-bacterial, breathable and washable
- · Ergonomically engineered toe spring for reduced wearer fatigue
- · Steel shank-ensures correct step flex point, assists with torsional stability
- Full heel breast with arch support for ladder and gantry safety
- · Electrical hazard resistant
- Broad fitting Type 1 steel toe cap tested to resist a 200 joule impact