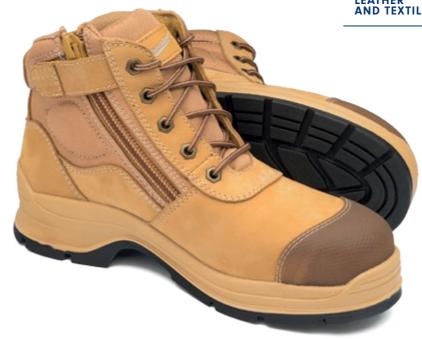

The #318 is a durable, value-for-money safety boot. With a steel toe cap, heavy-duty zip and Comfort Air footbed, it combines comfort and safety in the one package.

- Wheat nubuck zip side safety boot-135mm height
- High quality, anti-bacterial comfort lining
- · Toe guard for extra durability
- SPS Max-XRD® Technology in the heel strike zone for increased impact protection
- PU midsole and TPU outsole highly resistant to hydrolysis and microbial attack - oil, acid & organic fat resistant - heat resistant to 140°C
  - slip resistant
- · Comfort Air PU footbed which is anti-bacterial, breathable and washable
- · Ergonomically engineered toe spring for reduced wearer fatigue
- · Steel shank-ensures correct step flex point, assists with torsional stability
- Full heel breast with arch support for ladder and gantry safety
- · Electrical hazard resistant
- Broad fitting Type 1 steel toe cap tested to resist a 200 joule impact