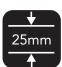

#### **FEATURES**

- Can be cut to shorter lengths from 3m Keeps cords safe and tidy
- Indoor use

Indoor Use

Custom Sizes Available

Approx. Thickness

Approx. Thickness

| PROPERTIES      | MEASURED CHARACTERISTICS | VALUE                                              | STANDARD |
|-----------------|--------------------------|----------------------------------------------------|----------|
| MATERIAL        |                          | 1                                                  |          |
|                 | Polymer                  | Natural rubber                                     |          |
|                 | Colour                   | Black                                              |          |
|                 | Standard Sizes (mm)      | 80 x 15 x 1000<br>80 x 15 x 3000<br>80 x 25 x 3000 |          |
|                 | Weight                   |                                                    |          |
|                 | Surface Flnish           | Ribbed, D shape                                    |          |
|                 | Backing Finish           | -                                                  |          |
| TEMPERATURE     |                          |                                                    |          |
|                 | Temperature Range        |                                                    |          |
| CHEMICAL RESIST | TANCE                    |                                                    |          |
|                 | Petrol & Oil             |                                                    |          |
|                 | Ozone & Weather          |                                                    |          |
|                 | Flame Resistance         |                                                    |          |
|                 | Animal & Vegetable Oil   |                                                    |          |
|                 | Wear Resistance          |                                                    |          |
|                 | Acid Resistance          |                                                    |          |
|                 | Alkali Resistance        |                                                    |          |
| KEY:            | POOR FAIR                | EXCELLENT                                          |          |