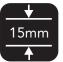

#### **FEATURES**

- Can be cut to shorter lengths from 3m Keeps cords safe and tidy
- Indoor use

Indoor Use

Custom Sizes Available

Approx. Thickness

Approx. Thickness

| PROPERTIES      | MEASURED CHARACTERISTICS | VALUE                                              | STANDARD |
|-----------------|--------------------------|----------------------------------------------------|----------|
| MATERIAL        |                          | 1                                                  |          |
|                 | Polymer                  | Natural rubber                                     |          |
|                 | Colour                   | Black                                              |          |
|                 | Standard Sizes (mm)      | 80 x 15 x 1000<br>80 x 15 x 3000<br>80 x 25 x 3000 |          |
|                 | Weight                   |                                                    |          |
|                 | Surface Flnish           | Ribbed, D shape                                    |          |
|                 | Backing Finish           | -                                                  |          |
| TEMPERATURE     |                          |                                                    |          |
|                 | Temperature Range        |                                                    |          |
| CHEMICAL RESIST | TANCE                    |                                                    |          |
|                 | Petrol & Oil             |                                                    |          |
|                 | Ozone & Weather          |                                                    |          |
|                 | Flame Resistance         |                                                    |          |
|                 | Animal & Vegetable Oil   |                                                    |          |
|                 | Wear Resistance          |                                                    |          |
|                 | Acid Resistance          |                                                    |          |
|                 | Alkali Resistance        |                                                    |          |
| KEY:            | POOR FAIR                | EXCELLENT                                          |          |