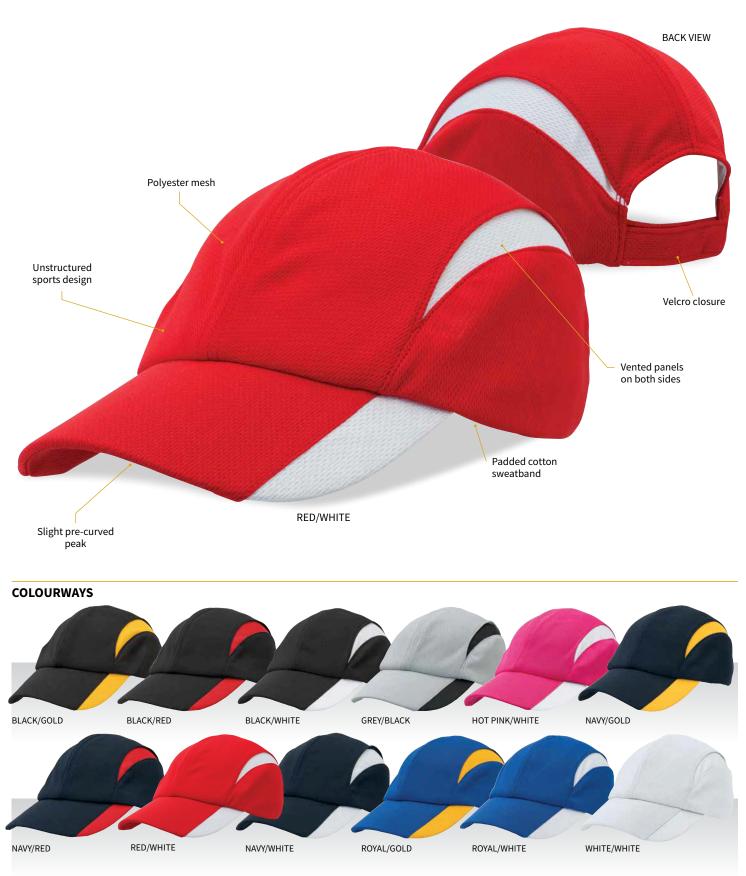

## **Club Sport**

Lightweight, sports cap with breathable mesh and vented side panels that offer maximum air flow for active wear. Large range of colourways to match to your club colours.

## SPECIFICATIONS

| MATERIAL:                | 100% polyester mesh                                                                                                                                                                                                     |
|--------------------------|-------------------------------------------------------------------------------------------------------------------------------------------------------------------------------------------------------------------------|
| <b>DECORATION TYPES:</b> | Embroidery                                                                                                                                                                                                              |
| DECORATION AREAS:        | <b>Embroidery areas</b><br>Centre Front: 60mm H x 120mm W<br>Side: 20mm H x 80mm H<br>Back (above arch): Text – 10mm H x 95mm W<br>Logo – 45mm H x 45mm W                                                               |
| DESCRIPTION:             | <ul> <li>Breathable, polyester mesh</li> <li>Unstructured sports design</li> <li>Slight pre-curved peak</li> <li>Vented panels on both sides</li> <li>Padded cotton sweatband</li> <li>Velcro touch fastener</li> </ul> |
| COLOURWAYS:              | Black/Gold, Black/Red, Black/White, Grey/Black, Hot Pink/White,<br>Navy/Gold, Navy/Red, Navy/Sky, Navy/White, Red/White, Royal/Gold,<br>Royal/White, White/White                                                        |
| PACKAGING:               | 25 pieces packed into one poly bag per inner.                                                                                                                                                                           |
| CARTON QUANTITY:         | 150 units (6 inners)                                                                                                                                                                                                    |
| CARTON MEASUREMENTS:     | 60cm W x 46cm D x 53cm H                                                                                                                                                                                                |
| CARTON WEIGHT:           | 12kg                                                                                                                                                                                                                    |